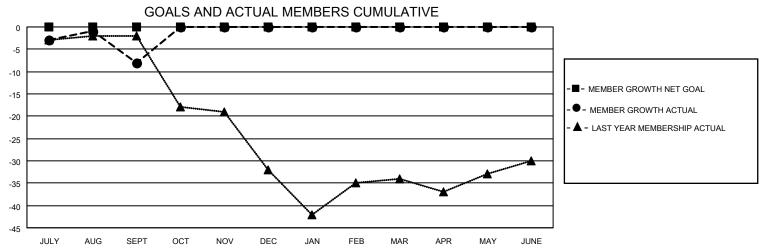

|                       | Club          | s         |                       |               | Men                    | nbers                   |                                                    |
|-----------------------|---------------|-----------|-----------------------|---------------|------------------------|-------------------------|----------------------------------------------------|
| RESULTS FOR 2022-2023 |               |           | RESULTS FOR 2022-2023 |               |                        |                         |                                                    |
| QUARTER               | NEW CLUB GOAL | NEW CLUBS | DROPPED CLUBS         | QUARTER MEMB  | SER GROWTH NET<br>GOAL | MEMBER GROWTH<br>ACTUAL | DROPPED<br>MEMBERS ACTUAL<br>(including transfers) |
| JULY/AUG/SEPT         | 0             | 0         | 1                     | JULY/AUG/SEPT | 0                      | 12                      | 16                                                 |
| OCT/NOV/DEC           | 0             | 0         | 0                     | OCT/NOV/DEC   | 0                      | 0                       | 0                                                  |
| JAN/FEB/MAR           | 0             | 0         | 0                     | JAN/FEB/MAR   | 0                      | 0                       | 0                                                  |
| APR/MAY/JUNE          | 0             | 0         | 0                     | APR/MAY/JUNE  | 0                      | 0                       | 0                                                  |